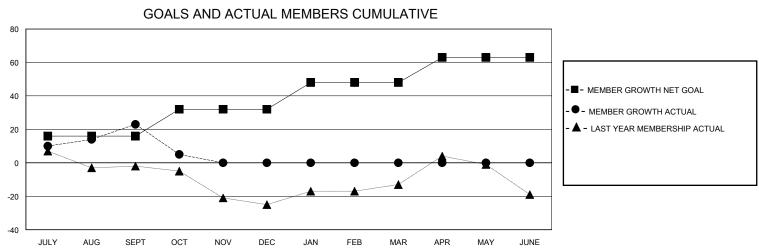

## District 8 N

GMT: LOCATION LOUISIANA GMT CA

| CIVIT.        |               | LOC         | // (I I C) ( = 0 0 i 0 i // ii | •• •                  |                        |                         | CIVIT Of C                                         |  |
|---------------|---------------|-------------|--------------------------------|-----------------------|------------------------|-------------------------|----------------------------------------------------|--|
|               | Club          | os          |                                | Members               |                        |                         |                                                    |  |
|               | RESULTS FOR   | R 2024-2025 |                                | RESULTS FOR 2024-2025 |                        |                         |                                                    |  |
| QUARTER       | NEW CLUB GOAL | NEW CLUBS   | DROPPED CLUBS                  | QUARTER MEM           | BER GROWTH NET<br>GOAL | MEMBER GROWTH<br>ACTUAL | DROPPED<br>MEMBERS ACTUAL<br>(including transfers) |  |
| JULY/AUG/SEPT | 0             | 0           | 1                              | JULY/AUG/SEPT         | 16                     | 46                      | 21                                                 |  |
| OCT/NOV/DEC   | 1             | 0           | 0                              | OCT/NOV/DEC           | 16                     | 5                       | 23                                                 |  |
| JAN/FEB/MAR   | 0             | 0           | 0                              | JAN/FEB/MAR           | 16                     | 0                       | 0                                                  |  |
| APR/MAY/JUNE  | 0             | 0           | 0                              | APR/MAY/JUNE          | 15                     | 0                       | 0                                                  |  |