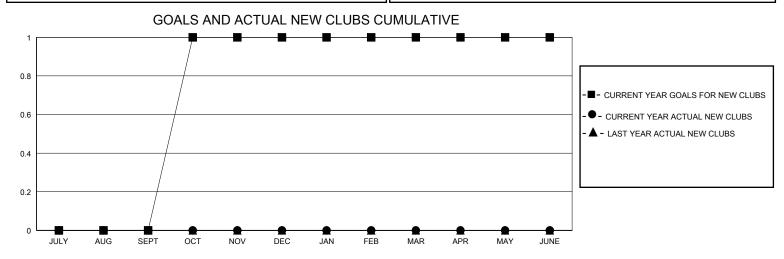

## District 8 N

GMT: LOCATION LOUISIANA GMT CA

| CIVIT.        |               | LOC         | // (I I C) ( = 0 0 i 0 i // ii | •• •                  |                        |                         | CIVIT Of C                                         |  |
|---------------|---------------|-------------|--------------------------------|-----------------------|------------------------|-------------------------|----------------------------------------------------|--|
|               | Club          | os          |                                | Members               |                        |                         |                                                    |  |
|               | RESULTS FOR   | R 2024-2025 |                                | RESULTS FOR 2024-2025 |                        |                         |                                                    |  |
| QUARTER       | NEW CLUB GOAL | NEW CLUBS   | DROPPED CLUBS                  | QUARTER MEM           | BER GROWTH NET<br>GOAL | MEMBER GROWTH<br>ACTUAL | DROPPED<br>MEMBERS ACTUAL<br>(including transfers) |  |
| JULY/AUG/SEPT | 0             | 0           | 1                              | JULY/AUG/SEPT         | 16                     | 46                      | 21                                                 |  |
| OCT/NOV/DEC   | 1             | 0           | 0                              | OCT/NOV/DEC           | 16                     | 5                       | 23                                                 |  |
| JAN/FEB/MAR   | 0             | 0           | 0                              | JAN/FEB/MAR           | 16                     | 0                       | 0                                                  |  |
| APR/MAY/JUNE  | 0             | 0           | 0                              | APR/MAY/JUNE          | 15                     | 0                       | 0                                                  |  |